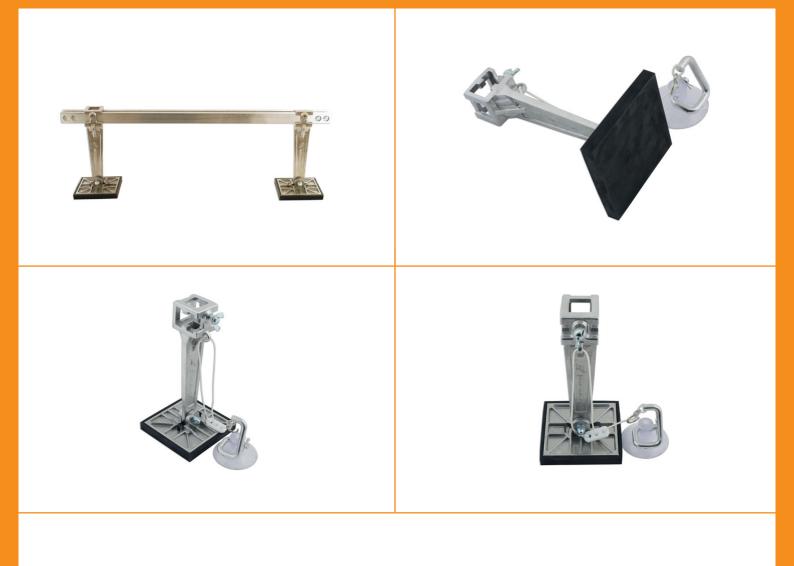

## **Standard Single Short Line Puller Foot**

Single puller foot suitable for use with the Power-TEC line pullers, part of the Miracle System.

## **Additional Information**

- For use with a Line Puller, please see Part Nos. 91703 and 92150.
- Part of the Miracle System Standard Kit, Part No. 92170.
- Replacement rubber pad available, please see Part No. 91658.
- •