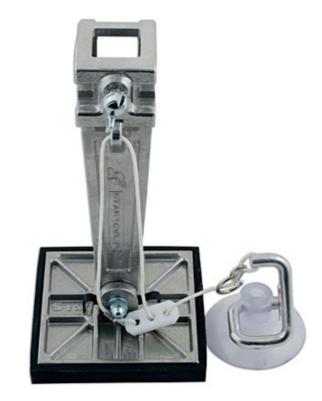

## **Standard Single Short Line Puller Foot**

Single puller foot suitable for use with the Power-TEC line pullers, part of the Miracle System.

## **Additional Information**

- For use with a Line Puller, please see Part Nos. 91703 and 92150.
- Part of the Miracle System Standard Kit, Part No. 92170.
- Replacement rubber pad available, please see Part No. 91658.
- •